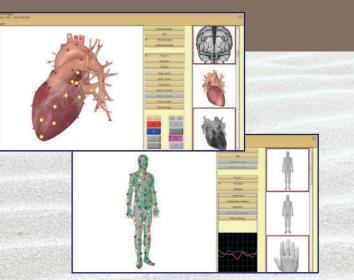

#### **ITS POSSIBILITIES:**

- functional evaluation of an organism's functional state in a form of a topical NLS-analysis;
- monitoring of efficiency and results of various therapeutic treatment methods application;
- broad spectrum of research: from functional changes in patients organisms to a level of chromosomal aberrations;
- evaluation of adaptive capabilities of a human;
- identification of a primary nidus of a functional breach;
- evaluation of homeostasis main parameters;
- individual selection of the most efficient medicinal preparations (allopathy, phytopreparations, homeopathy, food supplements, lithotherapy);
- evaluation of stress adequacy during athletics (sportsmen trainings, fitness-centers);
- detection of active pathogenic flora, significant allergens;
- monitoring of rehabilitation process after various illnesses or surgical interventions;
- evaluation of an organism's predisposition to illnesses at a molecular genetic level;
- storing of patients evaluations results in a computer memory in order to monitor dynamics of functional state changes.

#### **ADVANTAGES OF METATRON SYSTEM OVER OTHER DIAGNOSTICS METHODS:**

- safety, i.e. maximal non-intervention into internal environment of an organism;
- quickness of a research average time for a patient research is 15–20 minutes:
- mobility and portability;
- af ordable price of device and therefore the research itself;
- high informativeness of the NLS-method, which is especially important for accurate diagnosing;
- high objectivity at information reading;
- diagnosing and monitoring of pathological conditions at early stages of a disease in the absence of significant organic changes of tissues;
- a possibility of active homeostasis control, which is impossible for any modern diagnostic system.