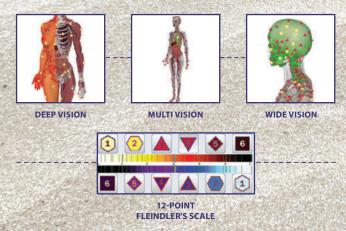

#### **ITS POSSIBILITIES:**

- functional evaluation of an organism's functional state in a form of a topical NLS-analysis;
- monitoring of efficiency and results of various therapeutic treatment methods application;
- broad spectrum of research: from functional changes in patients organisms to a level of chromosomal aberrations;
- evaluation of adaptive capabilities of a human;
- identification of a primary nidus of a functional breach;
- evaluation of homeostasis main parameters;
- individual selection of the most efficient medicinal preparations (allopathy, phytopreparations, homeopathy, food supplements, lithotherapy);
- evaluation of stress adequacy during athletics (sportsmen trainings, fitness-centers);
- detection of active pathogenic flora, significant allergens;
- monitoring of rehabilitation process after various illnesses or surgical interventions;
- evaluation of an organism's predisposition to illnesses at a molecular genetic level;
- storing of patients evaluations results in a computer memory in order to monitor dynamics of functional state changes.