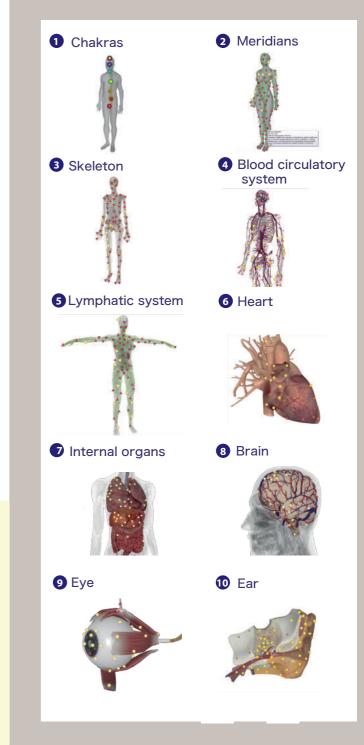

#### «SAKURA» — SOFTWARE OF A NEW GENERATION FOR **JAPANESE MARKET**

In addition to features of the previous versions, new software versions include a number of new 3D models in Full HD:

- Internal organs
- Skeleton

- Heart

body types

- Muscles
- Blood circulatory system
- Lymphatic system
- Nervous system
- Chakras
- Includes new etalons databases:
  - KAMPO phytotherapy
- KAMPO medicinal preparations
- - Japanese food products